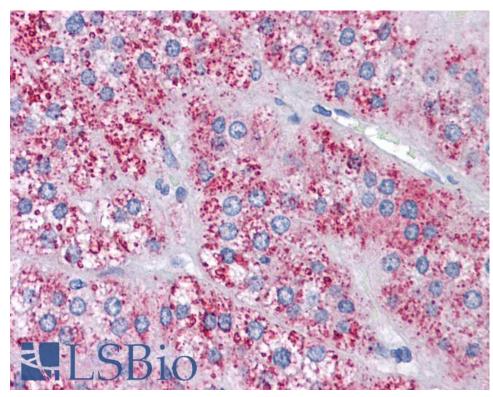

### **Applications Tested**

Peptide ELISA: antibody detection limit dilution 1:16000.

**Western blot:** Approx 75kDa band observed in Human Placenta lysates (calculated MW of 80.8kDa according to NP\_004680.1). Recommended concentration: 0.03-0.1μg/ml. **IHC:** Paraffin embedded Human Testis and Adrenal Gland. Recommended concentration: 3.75μg/ml.

EB05163 (3.75 $\mu$ g/ml) staining of paraffin embedded Human Testis. Steamed antigen retrieval with citrate buffer pH 6, AP-staining.

EB05163 (3.75µg/ml) staining of paraffin embedded Human Adrenal Gland. Steamed antigen retrieval with citrate buffer pH 6, AP-staining.