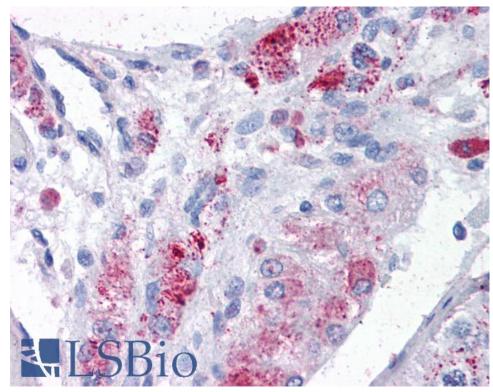

### **Applications Tested**

Peptide ELISA: antibody detection limit dilution 1:16000.

**Western blot:** Approx 75kDa band observed in Human Placenta lysates (calculated MW of 80.8kDa according to NP\_004680.1). Recommended concentration: 0.03-0.1μg/ml. **IHC:** Paraffin embedded Human Testis and Adrenal Gland. Recommended concentration: 3.75μg/ml.

EB05163 (3.75 $\mu$ g/ml) staining of paraffin embedded Human Testis. Steamed antigen retrieval with citrate buffer pH 6, AP-staining.

EB05163 (3.75µg/ml) staining of paraffin embedded Human Adrenal Gland. Steamed antigen retrieval with citrate buffer pH 6, AP-staining.