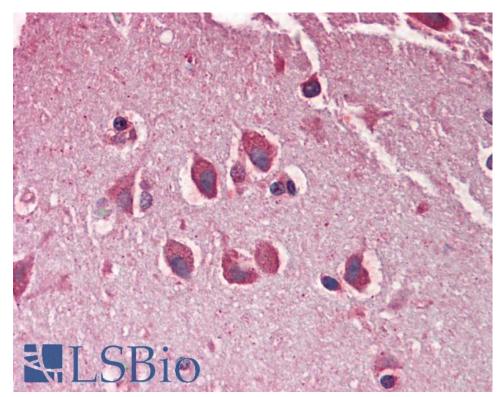

IHC: Paraffin embedded Human Brain (Cortex). Recommended concentration: 5µg/ml.

### **Species Reactivity**

Tested: Human

Expected from sequence similarity: Human

EB09687 ( $5\mu g/ml$ ) staining of paraffin embedded Human Cortex. Steamed antigen retrieval with citrate buffer pH 6, AP-staining.