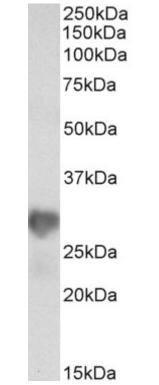

## **Applications Tested**

Peptide ELISA: antibody detection limit dilution 1:128000.

**Western blot:** Approx 28kDa band observed in lysates of cell line HeLa (calculated MW of 29..6kDa according to NP\_006160.1). Recommended concentration: 0.3-1µg/ml.

#### **Species Reactivity**

Tested: Human Expected from sequence similarity: Human

EB12577 (0.3µg/ml) staining of HeLa lysate (35µg protein in RIPA buffer). Primary incubation was 1 hour. Detected by chemiluminescence.