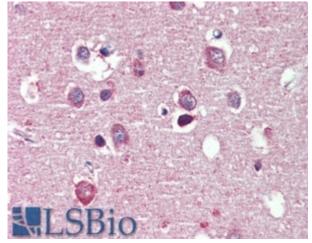

## **Applications Tested**

**Peptide ELISA:** antibody detection limit dilution 1:128000. **IHC:** In paraffin embedded Human Cortex shows cytoplasm staining in neuronal cell bodies and in axons. Paraffin embedded Human Testis. Recommended concentration: 2.5μg/ml.

#### **Species Reactivity**

Tested: Human Expected from sequence similarity: Human

EB09162 (2.5 $\mu$ g/ml) staining of paraffin embedded Human Cortex. Steamed antigen retrieval with citrate buffer pH 6, AP-staining.