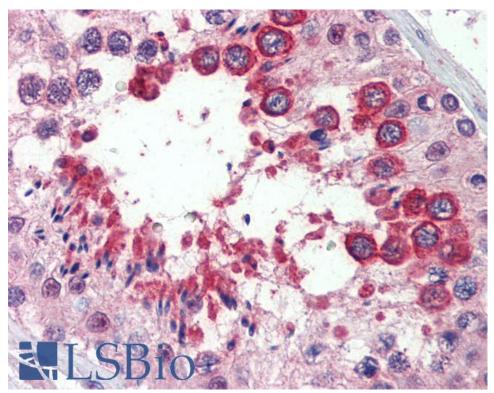

## **Applications Tested**

**Peptide ELISA:** antibody detection limit dilution 1:128000. **IHC:** In paraffin embedded Human Cortex shows cytoplasm staining in neuronal cell bodies and in axons. Paraffin embedded Human Testis. Recommended concentration: 2.5μg/ml.

EB09162 (2.5µg/ml) staining of paraffin embedded Human Testis. Steamed antigen retrieval with citrate buffer pH 6, AP-staining.