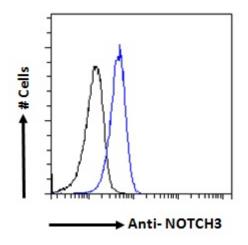

**Flow Cytometry:** Flow cytometric analysis of HeLa cells. Recommended concentration: 10ug/ml.

EB07031 (5µg/ml) staining of paraffin embedded Human Placenta. Steamed antigen retrieval with citrate buffer Ph 6, AP-staining.

Auto-generated 01/05/2024

EB07031 Flow cytometric analysis of paraformaldehyde fixed HeLa cells (blue line), permeabilized with 0.5% Triton. Primary incubation 1hr (10ug/ml) followed by Alexa Fluor 488 secondary antibody (1ug/ml). IgG control: Unimmunized goat IgG (black line) followed by Alexa Fluor 488 secondary antibody.