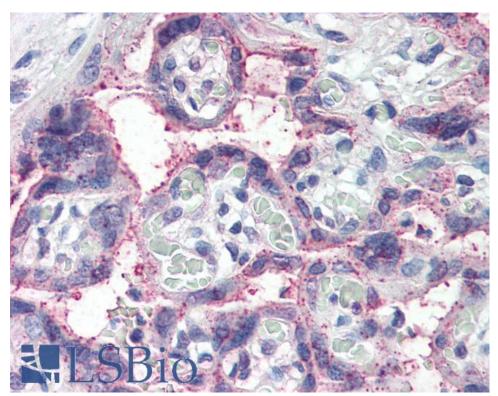

# **Applications Tested**

Peptide ELISA: antibody detection limit dilution 1:16000.

**IHC:** In paraffin embedded Human Hippocampus shows select nuclear staining and weaker staining in different comparments of the neuronal cell bodies. Recommended concentration: 4-6µg/ml. Paraffin embedded Human Placenta. Recommended concentration: 5µg/ml.

EB07031 (5µg/ml) staining of paraffin embedded Human Placenta. Steamed antigen retrieval with citrate buffer Ph 6, AP-staining.

Auto-generated 01/05/2024

EB07031 Flow cytometric analysis of paraformaldehyde fixed HeLa cells (blue line), permeabilized with 0.5% Triton. Primary incubation 1hr (10ug/ml) followed by Alexa Fluor 488 secondary antibody (1ug/ml). IgG control: Unimmunized goat IgG (black line) followed by Alexa Fluor 488 secondary antibody.