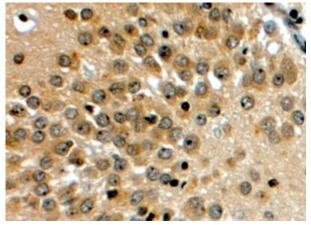

# **Applications Tested**

Peptide ELISA: antibody detection limit dilution 1:16000.

**IHC:** In paraffin embedded Human Hippocampus shows select nuclear staining and weaker staining in different comparments of the neuronal cell bodies. Recommended concentration: 4-6µg/ml. Paraffin embedded Human Placenta. Recommended concentration: 5µg/ml.

#### **Species Reactivity**

Tested: Human Expected from sequence similarity: Human, Mouse, Rat

EB07031 (4µg/ml) staining of paraffin embedded Human Hippocampus. Steamed antigen retrieval with citrate buffer pH 6, HRP-staining.