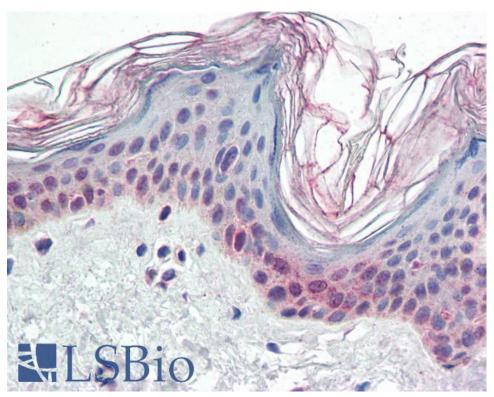

EB07098 (5µg/ml) staining of paraffin embedded Human Skin. Steamed antigen retrieval with citrate buffer pH 6, AP-staining.

EB07098 (5µg/ml) staining of paraffin embedded Human Adrenal Gland. Steamed antigen retrieval with citrate buffer pH 6, AP-staining.