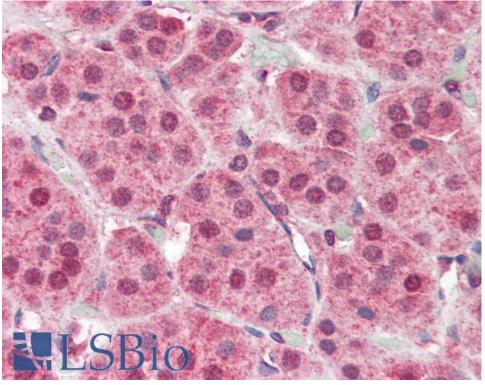

EB07098 (5µg/ml) staining of paraffin embedded Human Skin. Steamed antigen retrieval with citrate buffer pH 6, AP-staining.

EB07098 (5µg/ml) staining of paraffin embedded Human Adrenal Gland. Steamed antigen retrieval with citrate buffer pH 6, AP-staining.