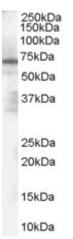

## **Applications Tested**

Peptide ELISA: antibody detection limit dilution 1:8000.

**Western blot:** Approx 70kDa band observed in Human Spleen lysates (calculated MW of 60.8kDa according to NP\_005475.1. Recommended concentration: 1-3μg/ml. **IHC:** Paraffin embedded Human Skin and Adrenal Gland. Recommended concentration: 5μg/ml.

#### **Species Reactivity**

Tested: Human Expected from sequence similarity: Human

EB07098 (1µg/ml) staining of Human Spleen Lysate (35µg protein in RIPA buffer). Primary incubation was 1 hour. Detected by chemiluminescence.