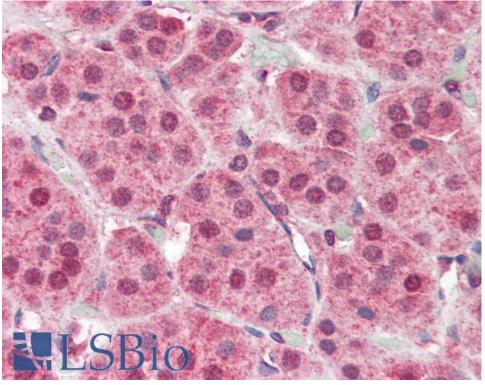

# **Applications Tested**

Peptide ELISA: antibody detection limit dilution 1:8000.
Western blot: Approx 70kDa band observed in Human Spleen lysates (calculated MW of 60.8kDa according to NP\_005475.1. Recommended concentration: 1-3µg/ml.
IHC: Paraffin embedded Human Skin and Adrenal Gland. Recommended concentration: 5µg/ml.

EB07098 (5µg/ml) staining of paraffin embedded Human Skin. Steamed antigen retrieval with citrate buffer pH 6, AP-staining.

EB07098 (5µg/ml) staining of paraffin embedded Human Adrenal Gland. Steamed antigen retrieval with citrate buffer pH 6, AP-staining.