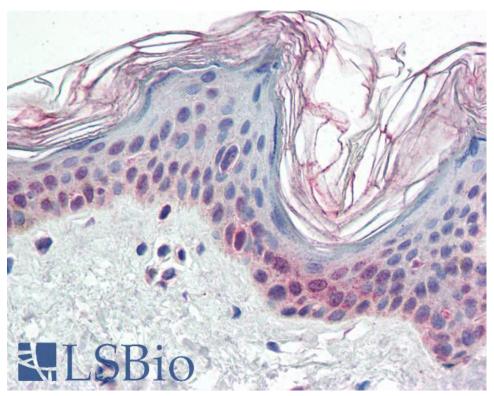

# **Applications Tested**

Peptide ELISA: antibody detection limit dilution 1:8000.
Western blot: Approx 70kDa band observed in Human Spleen lysates (calculated MW of 60.8kDa according to NP\_005475.1. Recommended concentration: 1-3µg/ml.
IHC: Paraffin embedded Human Skin and Adrenal Gland. Recommended concentration: 5µg/ml.

EB07098 (5µg/ml) staining of paraffin embedded Human Skin. Steamed antigen retrieval with citrate buffer pH 6, AP-staining.

EB07098 (5µg/ml) staining of paraffin embedded Human Adrenal Gland. Steamed antigen retrieval with citrate buffer pH 6, AP-staining.