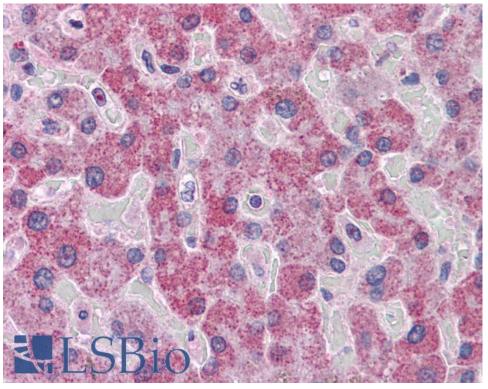

## **Species Reactivity**

Tested: Human Expected from sequence similarity: Human

EB09029 (3.75µg/ml) staining of paraffin embedded Human Liver. Steamed antigen retrieval with citrate buffer pH 6, AP-staining.