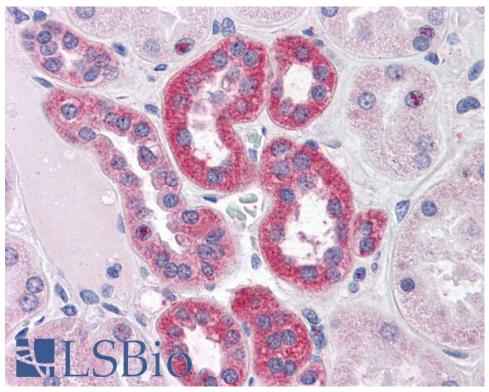

EB09029 (3.75µg/ml) staining of paraffin embedded Human Kidney. Steamed antigen retrieval with citrate buffer pH 6, AP-staining.