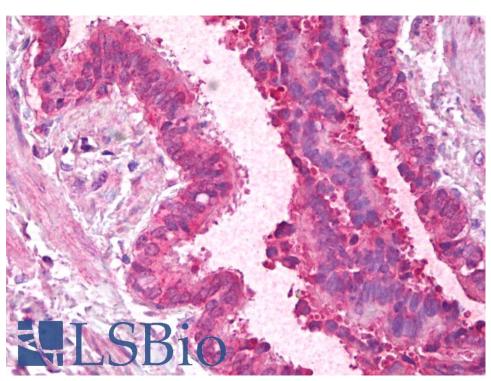

concentration: 0.01-0.03µg/ml.

IHC: Paraffin embedded Human Lung (respiratory epithelium). Recommended

concentration: 5µg/ml.

EB10498 (5µg/ml) staining of paraffin embedded Human Lung. Steamed antigen retrieval with citrate buffer Ph 6, AP-staining.