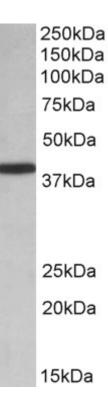

## **Applications Tested**

Peptide ELISA: antibody detection limit dilution 1:32000.

**Western blot:** Approx 38kDa band observed in lysates of cell line HeLa and in Human Placenta lysates (calculated MW of 37.5kDa according to NP\_006187.2). Recommended

## **Species Reactivity**

Tested: Human

Expected from sequence similarity: Human, Mouse, Rat, Dog, Pig, Cow

EB10498 ( $0.01\mu g/ml$ ) staining of HeLa lysate ( $35\mu g$  protein in RIPA buffer). Primary incubation was 1 hour. Detected by chemiluminescence.