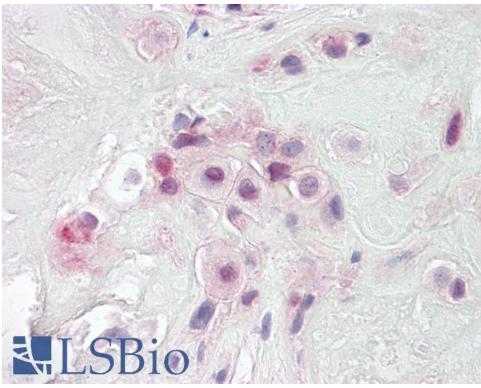

# **Applications Tested**

**Peptide ELISA:** antibody detection limit dilution 1:32000.

**Western blot:** Approx 40kDa double band observed in lysates of HepG2 (calculated MW of 39.4kDa according to NP\_000296.2 and of 38.0kDa according to NP\_001018171.1). Recommended concentration: 0.2-0.6µg/ml. Primary incubation was 1 hour. An additional band of unknown identity was also consistently observed at 60kDa. This band was successfully blocked by incubation with the immunizing peptide. **IHC:** Paraffin embedded Human Placenta. Recommended concentration: 3.75µg/ml.

EB09835 (3.75µg/ml) staining of paraffin embedded Human Placenta. Steamed antigen retrieval with citrate buffer pH 6, AP-staining.