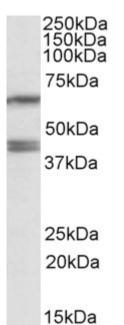

# **Applications Tested**

**Peptide ELISA:** antibody detection limit dilution 1:32000.

**Western blot:** Approx 40kDa double band observed in lysates of HepG2 (calculated MW of 39.4kDa according to NP\_000296.2 and of 38.0kDa according to NP\_001018171.1). Recommended concentration: 0.2-0.6µg/ml. Primary incubation was 1 hour. An additional band of unknown identity was also consistently observed at 60kDa. This band was successfully blocked by incubation with the immunizing peptide. **IHC:** Paraffin embedded Human Placenta. Recommended concentration: 3.75µg/ml.

#### **Species Reactivity**

Tested: Human Expected from sequence similarity: Human, Rat, Pig, Dog

EB09835 (0.2µg/ml) staining of HepG2 lysate (35µg protein in RIPA buffer). Detected by chemiluminescence.