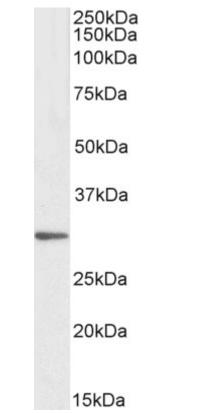

## **Applications Tested**

Peptide ELISA: antibody detection limit dilution 1:128000.

**Western blot:** Approx 30kDa band observed in lysates of cell line HeLa (calculated MW of 41.9kDa according to NP\_079348.1). This molecular weight is routinely observed by other sources. Recommended concentration: 1-3µg/ml.