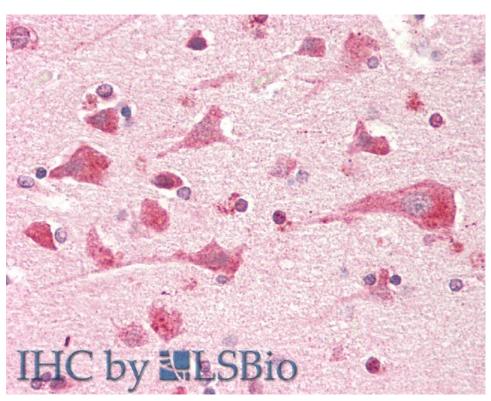

**IHC:** Paraffin embedded Human Brain (Cortex) and Heart. Recommended concentration: 5µg/ml.

EB12928 (5µg/ml) staining of paraffin embedded Human Cortex. Steamed antigen retrieval with citrate buffer pH 6, AP-staining.

EB12928 (5µg/ml) staining of paraffin embedded Human Heart. Steamed antigen retrieval with citrate buffer pH 6, AP-staining.