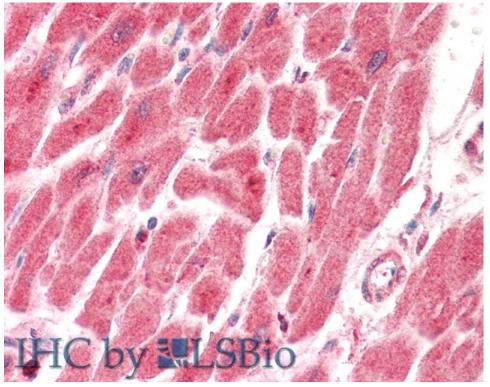

**IHC:** Paraffin embedded Human Brain (Cortex) and Heart. Recommended concentration: 5µg/ml.

EB12928 (5µg/ml) staining of paraffin embedded Human Cortex. Steamed antigen retrieval with citrate buffer pH 6, AP-staining.

EB12928 (5µg/ml) staining of paraffin embedded Human Heart. Steamed antigen retrieval with citrate buffer pH 6, AP-staining.