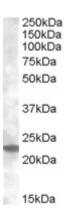

## **Applications Tested**

Peptide ELISA: antibody detection limit dilution 1:64000.

**Western blot:** Approx 23kDa band observed in Mouse Kidney lysates (calculated MW of 23.6kDa according to NP\_033024.1). Recommended concentration: 0.2-0.6µg/ml.

### **Species Reactivity**

Tested: Mouse

Expected from sequence similarity: Mouse, Rat

EB08314 (0.2 $\mu$ g/ml) staining of Mouse Kidney lysate (35 $\mu$ g protein in RIPA buffer). Primary incubation was 1 hour. Detected by chemiluminescence.