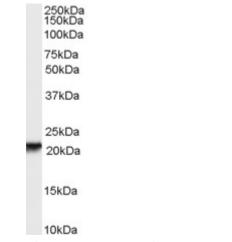

# **Applications Tested**

Peptide ELISA: antibody detection limit dilution 1:64000.

**Western blot:** Approx 22kDa band observed in human liver and skin lysates (calculated MW of 23.0kDa according to NP\_006735.2). Recommended concentration: 0.3-1µg/ml.

## **Species Reactivity**

Tested: Human Expected from sequence similarity: Human, Mouse, Rat, Dog

EB07570 (0.3µg/ml) staining of human skin lysate (35µg protein in RIPA buffer). Primary incubation was 1 hour. Detected by chemiluminescence.