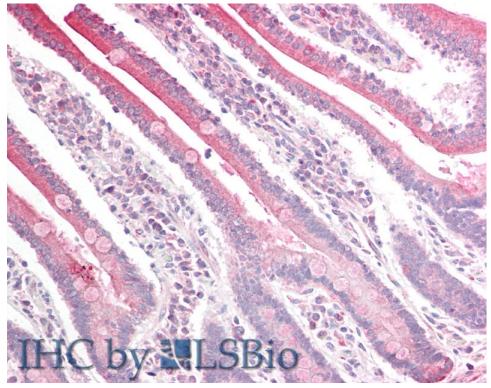

EB06372 (5µg/ml) staining of paraffin embedded Human Small Intestine. Steamed antigen retrieval with citrate buffer pH 6, AP-staining.