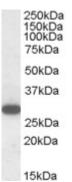

# **Applications Tested**

Peptide ELISA: antibody detection limit dilution 1:16000.
Western blot: Approx 28kDa band observed in Human Peripheral Blood
Mononucleocytes (lymphocytes) lysates (calculated MW of 27.6kDa according to NP\_570138.1). Recommended concentration: 1-3µg/ml. Primary incubation was 1 hour.
IHC: Paraffin embedded Human Prostate and Small Intestine. Recommended concentration: 5µg/ml.