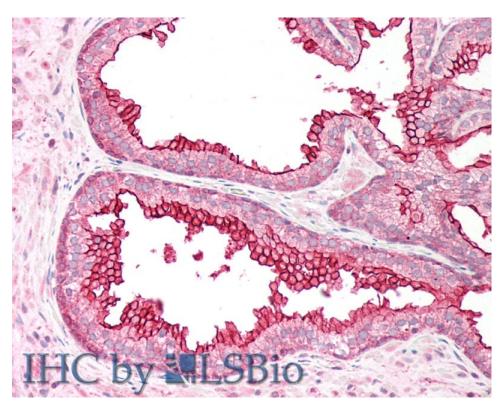

### **Species Reactivity**

Tested: Human Expected from sequence similarity: Human

EB06372 (5µg/ml) staining of paraffin embedded Human Prostate. Steamed antigen retrieval with citrate buffer pH 6, AP-staining.