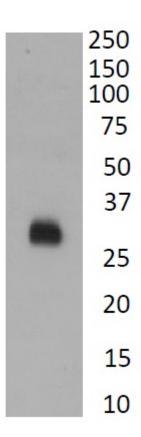

## **Applications Tested**

Peptide ELISA: antibody detection limit dilution 1:2000.

**Western blot:** Approx. 30 kDa band observed in recombinant RBD protein. Recommended concentration: 1µg/ml. Primary incubation was 1 hour.

# **Species Reactivity**

Tested: Viral

Expected from sequence similarity: Human Coronavirus

EB13100 Anti SARS-CoV2 RBD staining of recombinant RBD protein (1 $\mu$ g/ml). Detected by chemiluminescence