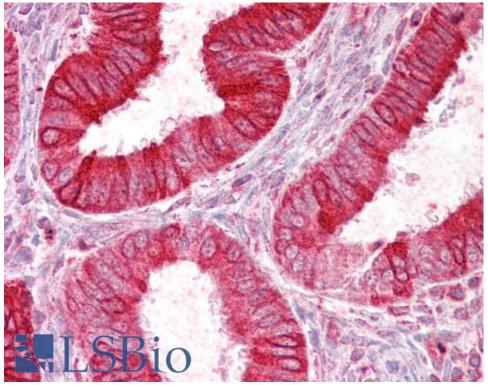

## **Applications Tested**

**Peptide ELISA:** antibody detection limit dilution 1:16000. **IHC:** Paraffin embedded Human Uterus. Recommended concentration: 2.5µg/ml.