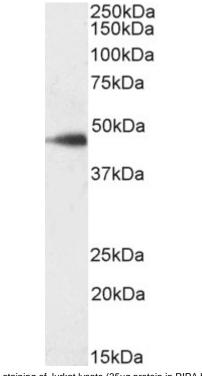

## **Applications Tested**

**Peptide ELISA:** antibody detection limit dilution 1:64000. **Western blot:** Approx 45kDa band observed in lysates of cell line Jurkat (calculated MW of 41.8kDa according to NP\_057260.2). Recommended concentration: 0.1-0.3µg/ml.

## **Species Reactivity**

Tested: Human Expected from sequence similarity: Human, Mouse, Rat, Dog, Cow

Biotinylated EB10744 (0.1µg/ml) staining of Jurkat lysate (35µg protein in RIPA buffer). Primary incubation was 1 hour. Detected by chemiluminescence, using streptavidin-HRP and using NAP blocker as a substitute for skimmed milk.