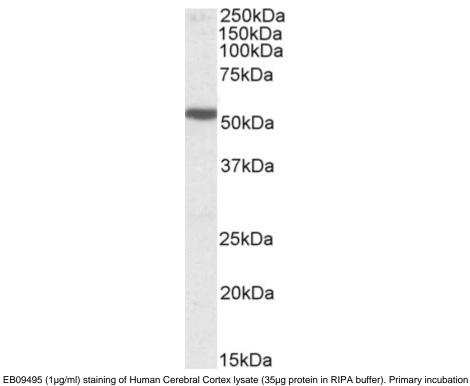

## **Applications Tested**

**Peptide ELISA:** antibody detection limit dilution 1:16000. **Western blot:** Approx 51kDa band observed in Human Brain (Cerebral Cortex, Hippocampus and Amygdala) lysates (calculated MW of 50.3kDa according to NP\_006019.1). Recommended concentration: 1-3μg/ml.