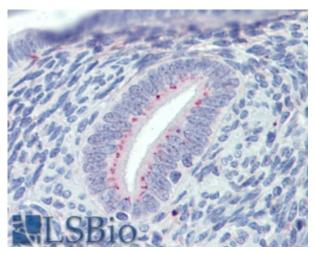

## **Applications Tested**

Peptide ELISA: antibody detection limit dilution 1:2000.

**IHC:** In paraffin embedded Human Uterus shows specific organellar stains in the epithelial cells of the endometrial gland. Recommended concentration, 4-6µg/ml.

# **Species Reactivity**

Tested: Human

Expected from sequence similarity: Human, Mouse

EB08958 (3.8 $\mu$ g/ml) staining of paraffin embedded Human Uterus. Steamed antigen retrieval with citrate buffer pH 6, AP-staining.