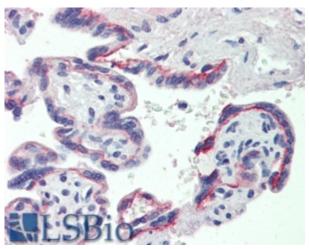

#### **Applications Tested**

Peptide ELISA: antibody detection limit dilution 1:8000.

**IHC:** In paraffin embedded Human Placenta shows cytoplasm staining of cytotrophoblasts. Recommended concentration, 4-6µg/ml.