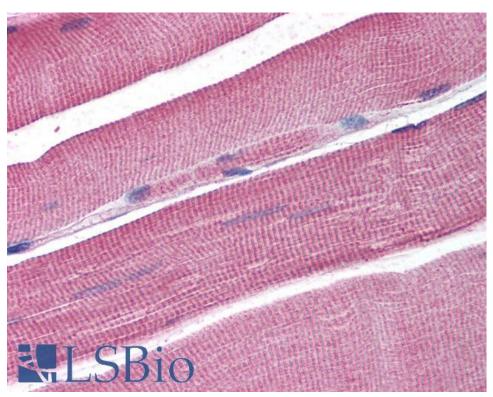

## **Applications Tested**

Peptide ELISA: antibody detection limit dilution 1:8000.

Western blot: P

IHC: Paraffin embedded Human Skeletal Muscle. Recommended concentration: 5µg/ml.

## **Species Reactivity**

Tested: Human

Expected from sequence similarity: Human

 $EB07042~(5\mu g/ml)~staining~of~paraffin~embedded~Human~Skeletal~Muscle.~Steamed~antigen~retrieval~with~citrate~buffer~pH~6,~AP-staining.$