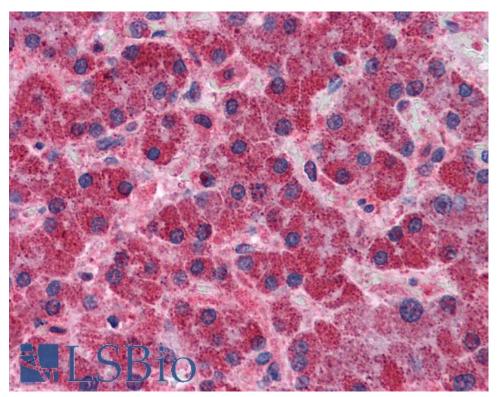

EB05893 (3.75 $\mu$ g/ml) staining of paraffin embedded Human Liver. Steamed antigen retrieval with citrate buffer pH 6, AP-staining.