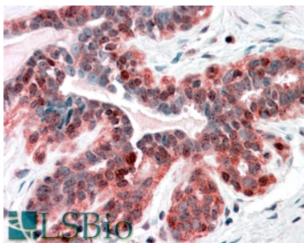

# **Species Reactivity**

Tested: Human

Expected from sequence similarity: Human, Mouse, Rat, Cow

EB05893 (3.75 $\mu$ g/ml) staining of paraffin embedded Human Breast. Steamed antigen retrieval with citrate buffer pH 6, AP-staining.