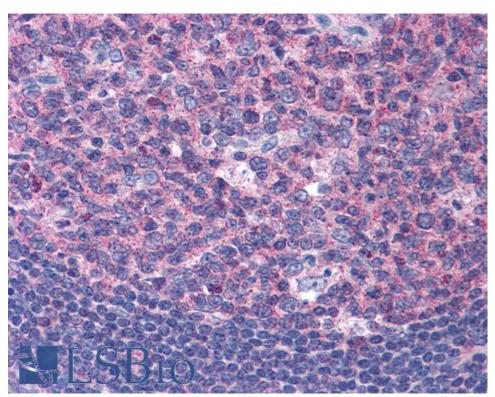

EB05904 (3.75 $\mu$ g/ml) staining of paraffin embedded Human Tonsil. Steamed antigen retrieval with citrate buffer pH 6, AP-staining.

EB05904 (3.75 $\mu$ g/ml) staining of paraffin embedded Human Breast. Steamed antigen retrieval with citrate buffer pH 6, AP-staining.