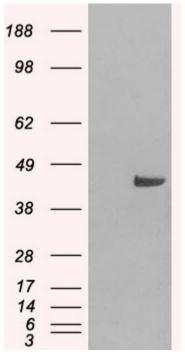

HEK293 overexpressing SNX16 (RC207476) and probed with EB05904 (mock transfection in first lane), tested by Origene.

EB05904 (3.75µg/ml) staining of paraffin embedded Human Placenta. Steamed antigen retrieval with citrate buffer pH 6, AP-staining.