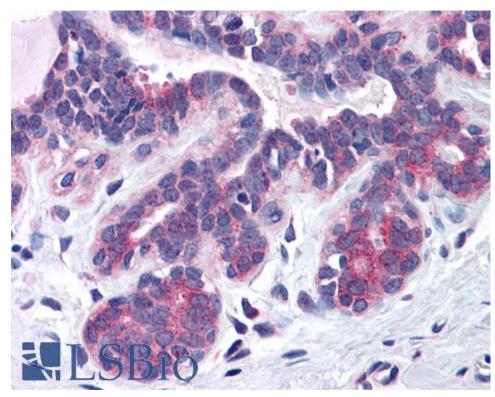

**IHC:** Paraffin embedded Human Placenta, Tonsil and Breast. Recommended concentration: 3.75µg/ml.

EB05904 (3.75 $\mu$ g/ml) staining of paraffin embedded Human Tonsil. Steamed antigen retrieval with citrate buffer pH 6, AP-staining.

EB05904 (3.75 $\mu$ g/ml) staining of paraffin embedded Human Breast. Steamed antigen retrieval with citrate buffer pH 6, AP-staining.