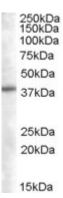

## **Species Reactivity**

Tested: Human

Expected from sequence similarity: Human, Mouse, Rat, Dog, Pig, Cow

EB05904 ( $0.05\mu g/ml$ ) staining of Daudi lysate ( $35\mu g$  protein in RIPA buffer). Primary incubation was 1 hour. Detected by chemiluminescence.