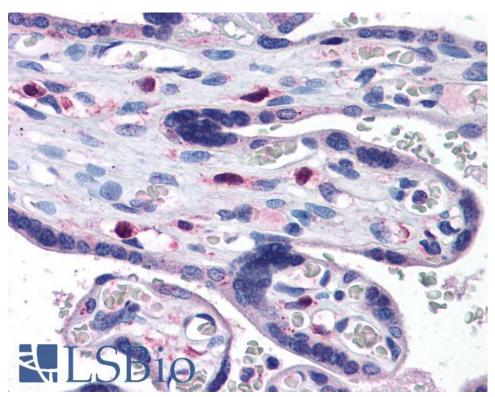

HEK293 overexpressing SNX16 (RC207476) and probed with EB05904 (mock transfection in first lane), tested by Origene.

EB05904 (3.75µg/ml) staining of paraffin embedded Human Placenta. Steamed antigen retrieval with citrate buffer pH 6, AP-staining.