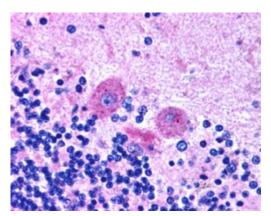

## **Applications Tested**

Peptide ELISA: antibody detection limit dilution 1:8000.

**IHC:** In paraffin embedded Human Brain shows cytoplasm staining of Purkinje cells in Cerebellum. Recommended concentration, 2.5µg/ml.

# **Species Reactivity**

Tested: Human

Expected from sequence similarity: Human, Mouse

EB05916 (2.5 $\mu$ g/ml) staining of paraffin embedded Human Brain. Steamed antigen retrieval with citrate buffer pH 6, AP-staining.