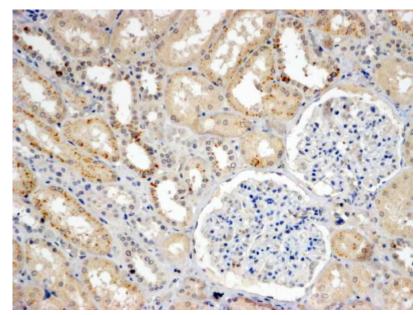

#### **Applications Tested**

Peptide ELISA: antibody detection limit dilution 1:8000.

**IHC:** In paraffin embedded Human Kidney shows vesicular staining in the cytoplasm of preferentially DCT epithelial cells. Recommended concentration, 4-8µg/ml.

## **Species Reactivity**

Tested: Human

Expected from sequence similarity: Human

EB06219 (4µg/ml) staining of paraffin embedded Human Kidney. Steamed antigen retrieval with Tris/EDTA buffer pH 9, HRP-staining.