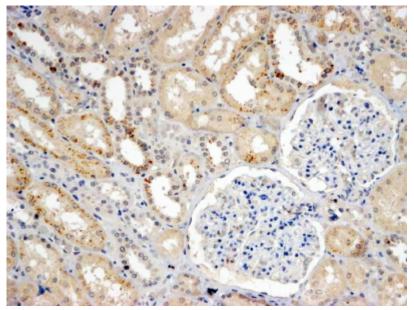

## **Applications Tested**

**Peptide ELISA:** antibody detection limit dilution 1:8000. **IHC:** In paraffin embedded Human Kidney shows vesicular staining in the cytoplasm of preferentially DCT epithelial cells. Recommended concentration, 4-8µg/ml.

## **Species Reactivity**

Tested: Human Expected from sequence similarity: Human

EB06219 (4µg/ml) staining of paraffin embedded Human Kidney. Steamed antigen retrieval with Tris/EDTA buffer pH 9, HRP-staining.