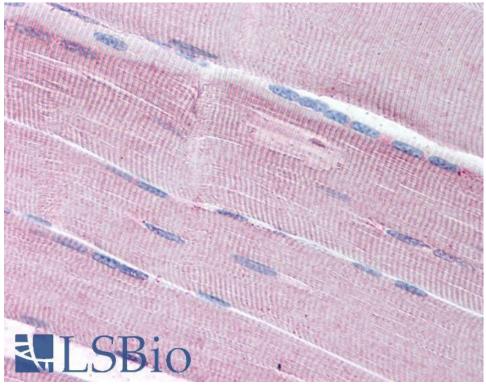

## **Applications Tested**

**Peptide ELISA:** antibody detection limit dilution 1:2000. **IHC:** Paraffin embedded Human Skeletal Muscle. Recommended concentration: 5µg/ml.