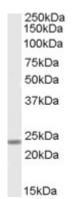

## **Applications Tested**

**Peptide ELISA:** antibody detection limit dilution 1:16000. **Western blot:** Approx 24kDa band observed in Human Skeletal Muscle lysates (calculated MW of 25.3kDa according to NP\_008873.1). Recommended concentration: 0.1-0.3µg/ml.

#### **Species Reactivity**

Tested: Human Expected from sequence similarity: Human

EB08217 (0.1µg/ml) staining of Human Muscle lysate (35µg protein in RIPA buffer). Primary incubation was 1 hour. Detected by chemiluminescence.