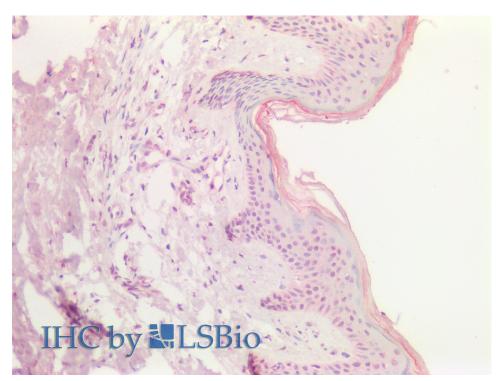

## **Applications Tested**

Peptide ELISA: antibody detection limit dilution 1:64000.

IHC: Paraffin embedded Human Skin. Recommended concentration: 5µg/ml.

#### **Species Reactivity**

Tested: Human

Expected from sequence similarity: Zebrafish

EB11443 ( $5\mu g/ml$ ) staining of paraffin embedded Human Skin. Steamed antigen retrieval with citrate buffer pH 6, AP-staining.