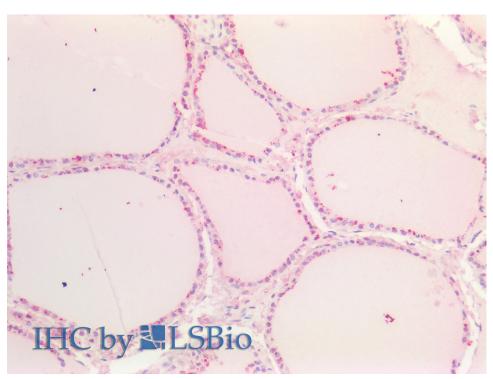

## **Applications Tested**

Peptide ELISA: antibody detection limit dilution 1:32000.

IHC: Paraffin embedded Human Prostate. Recommended concentration: 5µg/ml.

### **Species Reactivity**

Tested: Human

Expected from sequence similarity: Zebrafish

EB11444 ( $5\mu g/ml$ ) staining of paraffin embedded Human Prostate. Steamed antigen retrieval with citrate buffer pH 6, AP-staining.