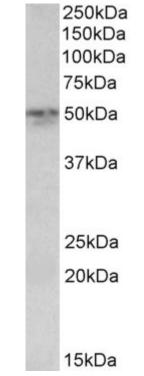

## **Applications Tested**

**Peptide ELISA:** antibody detection limit dilution 1:128000. **Western blot:** Approx 50kDa band observed in Mouse Lung lysates (calculated MW of 47.2kDa according to Mouse NP\_033333.2). Recommended concentration: 0.1-0.3μg/ml.

## **Species Reactivity**

Tested: Mouse Expected from sequence similarity: Human, Mouse, Rat, Cow

EB10577 (0.1µg/ml) staining of Mouse Lung lysate (35µg protein in RIPA buffer). Primary incubation was 1 hour. Detected by chemiluminescence.