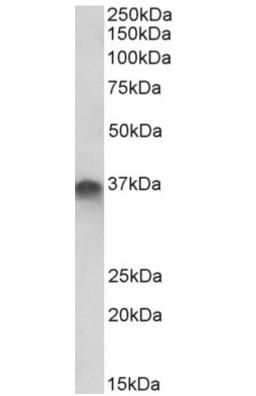

# **Applications Tested**

Peptide ELISA: antibody detection limit dilution 1:128000.

**Western blot:** Approx 36kDa band observed in Human Placenta lysates (calculated MW of 33.2kDa according to NP\_003755.2). This molecular weight is routinely observed by other sources. Recommended concentration: 1-3µg/ml.

# **Species Reactivity**

Tested: Human Expected from sequence similarity: Human, Rat, Dog

EB12336 (1µg/ml) staining of Placenta lysate (35µg protein in RIPA buffer). Primary incubation was 1 hour. Detected by chemiluminescence.