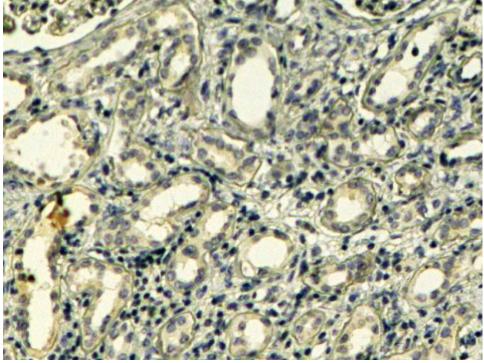

**IHC:** In paraffin embedded Human Kidney shows weak staining of the basement membranes of convoluted tubules. Recommended concentration, 4-6µg/ml.