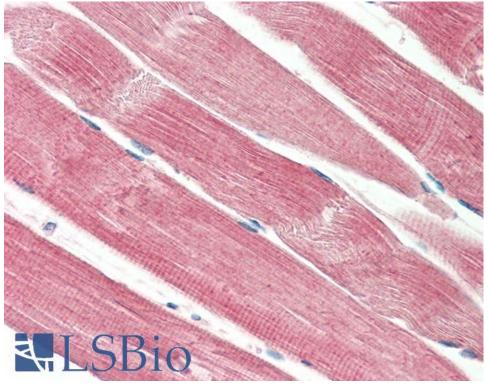

# **Applications Tested**

Peptide ELISA: antibody detection limit dilution 1:128000.

**Western blot:** Preliminary experiments gave an approx 35kDa band in Human Colorectal Cancer lysates after 1µg/ml antibody staining. Please note that currently we cannot find an explanation in the literature for the band we observe given the calculated size of 45.0kDa according to NP\_001231605.1 and 54.1kDa according to NP\_060741.3. The 35kDa band was successfully blocked by incubation with the immunizing peptide. **IHC:** Paraffin embedded Human Skeletal Muscle. Recommended concentration: 5µg/ml.

#### **Species Reactivity**

Tested: Human Expected from sequence similarity: Human, Dog, Cow

EB11888 (5µg/ml) staining of paraffin embedded Human Skeletal Muscle. Steamed antigen retrieval with citrate buffer pH 6, AP-staining.