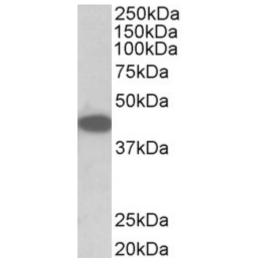

# **Applications Tested**

**Peptide ELISA:** antibody detection limit dilution 1:8000. **Western blot:** Approx 42kDa band observed in lysates of cell line NIH3T3 (calculated MW of 41.3kDa according to NP\_653132.1). Recommended concentration: 0.1-0.3μg/ml.

## **Species Reactivity**

Tested: Mouse Expected from sequence similarity: Human, Mouse, Rat, Dog, Cow

EB11105 (0.1µg/ml) staining of NIH3T3 lysate (35µg protein in RIPA buffer). Primary incubation was 1 hour. Detected by chemiluminescence.