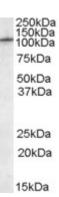

Tel: +1 (800) 227-6666

www.everestbiotech.com

Research Use Only. Not for diagnostic or therapeutic use.

EB09256 ( $1\mu g/ml$ ) staining of Human Pancreas lysate ( $35\mu g$  protein in RIPA buffer). Primary incubation was 1 hour. Detected by chemiluminescence.