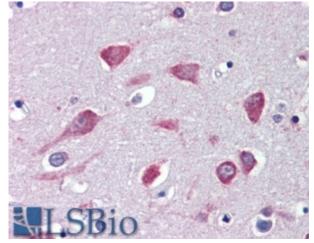

#### **Applications Tested**

Peptide ELISA: antibody detection limit dilution 1:8000.IHC: In paraffin embedded Human Cortex shows cellular body staining of neurons.Recommended concentration, 3-5µg/ml.

#### **Species Reactivity**

Tested: Human Expected from sequence similarity: Human

EB08665 (3.8 $\mu$ g/ml) staining of paraffin embedded Human Cortex. Steamed antigen retrieval with citrate buffer pH 6, AP-staining.