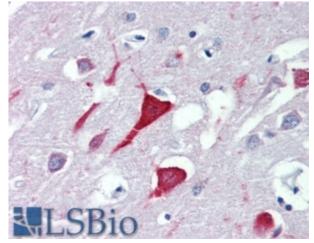

## **Applications Tested**

Peptide ELISA: antibody detection limit dilution 1:16000.

**IHC:** Immunohistochemistry: In paraffin embedded Human Cortex shows strong cellular body staining of neurons. Recommended concentration, 3-5µg/ml.

## **Species Reactivity**

Tested: Human Expected from sequence similarity: Human

EB08669 (3.8 $\mu$ g/ml) staining of paraffin embedded Human Cortex. Steamed antigen retrieval with citrate buffer pH 6, AP-staining.