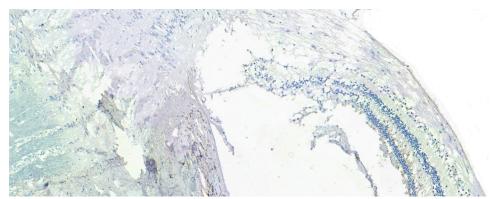

EB07599 Negative Control showing staining of paraffin embedded Human Retina, with no primary antibody.