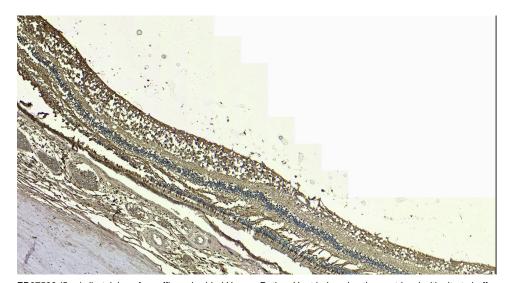

## **Applications Tested**

Peptide ELISA: antibody detection limit dilution 1:2000.

**Western blot:** This antibody is not recommended for use in Western blotting. **IHC:** Paraffin embedded Human Retina. Recommended concentration: 5µg/ml.

## **Species Reactivity**

Tested: Human

Expected from sequence similarity: Human

EB07599 ( $5\mu g/ml$ ) staining of paraffin embedded Human Retina. Heat induced antigen retrieval with citrate buffer pH 6, HRP-staining.