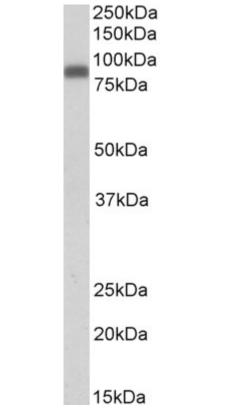

# **Applications Tested**

**Peptide ELISA:** antibody detection limit dilution 1:4000.

**Western blot:** Approx 85kDa band observed in Human Peripheral Blood Mononucleocytes lysates (calculated MW of 61.3kDa according to NP\_003452.1). This molecular weight is routinely observed by other sources.Recommended concentration: 0.1-0.3µg/ml.

# **Species Reactivity**

Tested: Human Expected from sequence similarity: Human, Dog

EB09730 (0.1µg/ml) staining of Peripheral Blood Mononucleocytes lysate (35µg protein in RIPA buffer). Primary incubation was 1 hour. Detected by chemiluminescence.