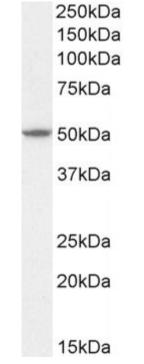

### **Application tested**

Western Blot: 1µg/ml staining of Primary antibody in lysate EBL009-AKT3-P1, approx.50-55kDa band observed. (Calculated MW of 54kDa according to Human NP\_859029.1). Primary incubation 1 hour at room temperature. Secondary antibody is EB2ND-002-A at 1:40K