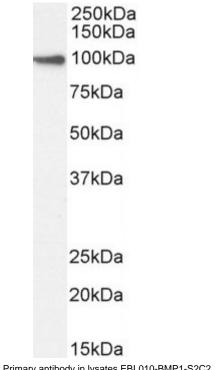

#### **Application tested**

Western Blot: 1µg/ml staining of Primary antibody in lysates EBL010-BMP1-S2C2, Approx.100kDa band observed (calculated MW of 111kDa according to Human NP\_006120.1). Primary incubation 1 hour at room temperature. Secondary antibody is EB2ND-002-A at 1:40K