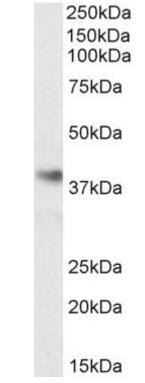

## **Application tested**

Western Blot: 0.3µg/ml staining of Primary antibody in lysate EBL002-CAPG-P1, calculated MW of 38.5kDa according to NP\_001738.2 and 36.9kDa according to NP\_001243069.1). Primary incubation 1 hour at room temperature. Secondary antibody is EB2ND-002-A at 1:40K