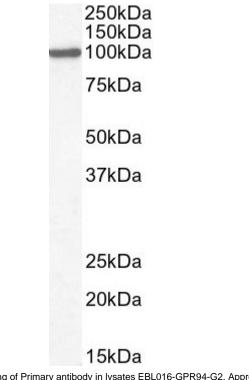

## **Application tested**

Western Blot: 1µg/ml staining of Primary antibody in lysates EBL016-GPR94-G2, Approx. 100kDa band observed (calculated MW of 92.5kDa according to Human NP\_003290.1). Primary incubation 1 hour at room temperature. Secondary antibody is EB2ND-002-A at 1:40K

Western Blot: 1µg/ml staining of Primary antibody in lysates EBL016-GPR94-G2, Approx. 100kDa band observed (calculated MW of 92.5kDa according to Human NP\_003290.1). Primary incubation 1 hour at room temperature. Secondary antibody is EB2ND-002-A at 1:40K